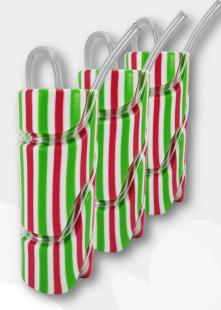

# TOTSPLATS

Christmas Assorted Floor Display 908-XMAS

82 pcs assorted Case: 0-15201-50908-5

Spiral Bottle
2 Color Stripe- 25 pcs
BK312XS-24
Item: 0-15201-31251-7

Snowman Sipper 2 Color Print- 16 pcs BK315X-24 Item: 0-15201-24150-3

Tumbler
3 Color Stripe- 25 pcs
BK223XS-24
Item: 0-15201-22351-6

Santa Sipper- 16 pcs BK315X-24SC Item: 0-15201-31550-1