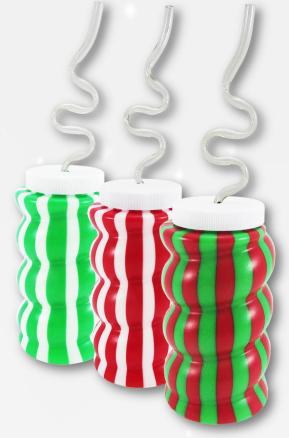

# FDRINK WAR

Spiral Bottle 2 Color Stripe- 12 oz. BK312XS-24

Case Pack: 24 pcs

Item: 0-15201-31251-7

Case:0-15201-51312-9

BK259X-24

Case Pack: 24 pcs

Item: 0-15201-25959-1

**Christmas Engraved** Mason Jar w/ Shape Straw- 16 oz. BK259X2-24

Case Pack: 24 pcs

Item: 0-15201-25953-9

Case: 0-15201-53259-5