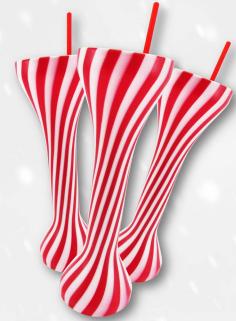

# FDRINK WAR

Spiral Bottle 2 Color Stripe- 12 oz. BK312XS-24

Case Pack: 24 pcs

Item: 0-15201-31251-7

Case:0-15201-51312-9

BK259X-24

Case Pack: 24 pcs

Item: 0-15201-25959-1