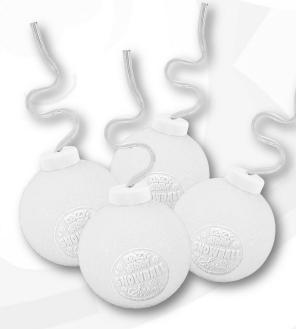

w/ Krazy Straw- 12 oz.

BK315XW-24

Case Pack: 24 pcs

Item: 0-15201-24151-0 Case:0-15201-52241-1

Snowball Sipper- 16 oz.

BK222XB-24

Case Pack: 24 pcs

Item: 0-15201-22251-9 Case:0-15201-51222-1