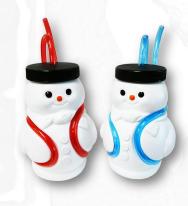

# DEFENSE OF THE STATE

Snowman Sipper w/ Wrap-Around Straw- 12 oz. BK315X-24

> Case Pack: 24 pcs Item: 0-15201-24150-3 Case:0-15201-50241-3

BK223XS-24

Case Pack: 24 pcs Item: 0-15201-22351-6 Case:0-15201-51223-8

w/ Krazy Straw- 12 oz.

BK315XW-24

Case Pack: 24 pcs

Item: 0-15201-24151-0 Case:0-15201-52241-1

Snowball Sipper- 16 oz.

BK222XB-24

Case Pack: 24 pcs

Item: 0-15201-22251-9 Case:0-15201-51222-1

# TOTSPLATS

Snowman Sipper w/Krazy Straw- 32 pcs BK315XW-24 Item: 0-15201-24151-0

### F DISPLA

**Christmas Drinkware** & Krazy Straws Floor Display 908-XMAS9 100 pcs assorted

Case: 0-15201-10100-5

Candy Cane 3- Loop Straw- 48 pkgs 685XS-06 Item: 0-15201-60654-8

**Snowman Sipper** w/Krazy Straw- 16 pcs BK315XW-24 Item: 0-15201-24151-0