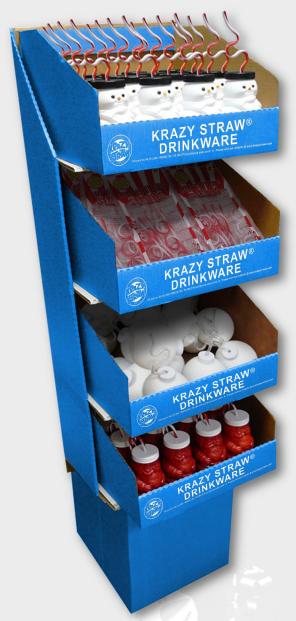

# TOTSPLATS

Christmas Assorted Floor Display 908-XMAS

82 pcs assorted Case: 0-15201-50908-5

Spiral Bottle
2 Color Stripe- 25 pcs
BK312XS-24
Item: 0-15201-31251-7

Snowman Sipper 2 Color Print- 16 pcs BK315X-24 Item: 0-15201-24150-3

Tumbler
3 Color Stripe- 25 pcs
BK223XS-24
Item: 0-15201-22351-6

Santa Sipper- 16 pcs BK315X-24SC Item: 0-15201-31550-1