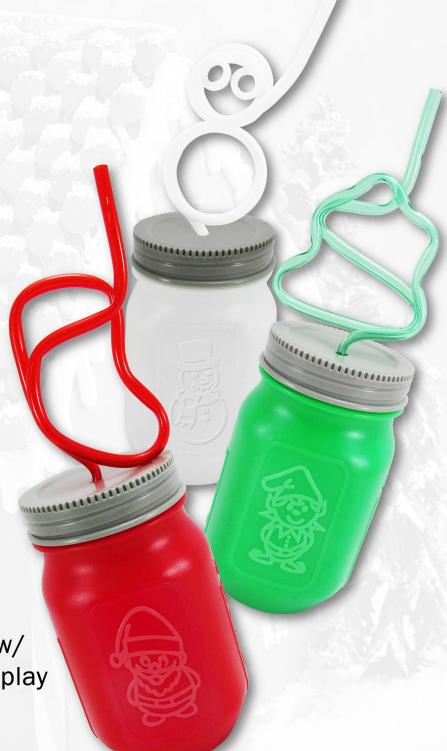

**Christmas Engraved** Mason Jar w/ Shape Straw- 16 oz. BK259X2-24

Case Pack: 24 pcs

Item: 0-15201-25953-9

Case: 0-15201-53259-5

# DISPLATS

Engraved Mason Jar w/ Shape Straws Floor Display

908-MASONX2

64 pcs assorted

Item: 0-15201-25953-9 Case: 0-15201-00014-8

Christmas Engraved
Mason Jar w/ Shape Straw
BK259X2-24