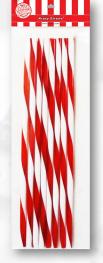

# OF STRAWS

Candy Cane Stripe Krazy Straws- 12 pk 532X-04-48 Case Pack: 48 pcs

Item: 0-15201-53254-0 Case:0-15201-50532-2

Candy Cane Drink Stirrers- 6 pk 687X-04-48

Case Pack: 48 pcs Item: 0-15201-68704-2 Case: 0-15201-04687-0