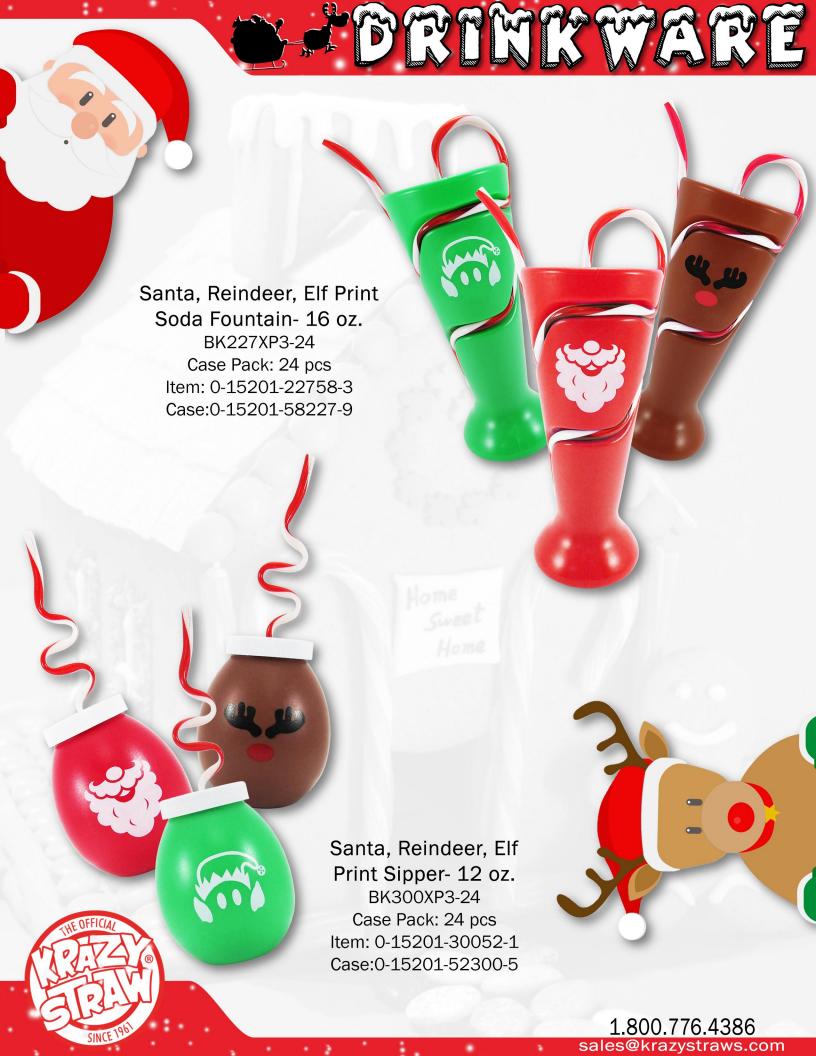

# BRINK WARE

Hurricane- 18 oz. BK250XP2-24 Case Pack: 24 pcs Item: 0-15201-25053-6 Case:0-15201-53250-2

Soda Fountain- 16 oz. BK227XP2-24 Case Pack: 24 pcs Item: 0-15201-22757-6 Case:0-15201-57227-0

Sport Bottle- 12 oz.

# DEFENSE OF THE STATE

Snowman Sipper w/ Wrap-Around Straw- 12 oz. BK315X-24

> Case Pack: 24 pcs Item: 0-15201-24150-3 Case:0-15201-50241-3

BK223XS-24

Case Pack: 24 pcs Item: 0-15201-22351-6 Case:0-15201-51223-8