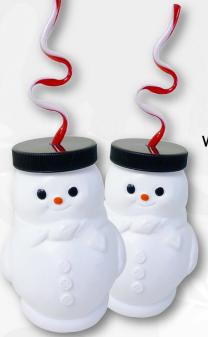

# TOTSPLATS

Snowman Sipper w/Krazy Straw- 32 pcs BK315XW-24 Item: 0-15201-24151-0

### F DISPLA

**Christmas Drinkware** & Krazy Straws Floor Display 908-XMAS9 100 pcs assorted

Case: 0-15201-10100-5

Candy Cane 3- Loop Straw- 48 pkgs 685XS-06 Item: 0-15201-60654-8

**Snowman Sipper** w/Krazy Straw- 16 pcs BK315XW-24 Item: 0-15201-24151-0