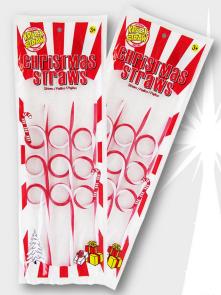

# OF STRAWS

Candy Cane Stripe Krazy Straws- 12 pk 532X-04-48 Case Pack: 48 pcs

Item: 0-15201-53254-0 Case:0-15201-50532-2

Candy Cane Drink Stirrers- 6 pk 687X-04-48

Case Pack: 48 pcs Item: 0-15201-68704-2 Case: 0-15201-04687-0

Candy Cane Stripe Krazy Straws- 6 pk 640X-06-48

Case Pack: 48 pcs Item: 0-15201-60654-8 Case: 0-15201-50606-0

Candy Cane Straws- 24 pk BK603X-12

Case Pack: 12 boxes Item: 0-15201-60350-9 Case: 0-15201-50603-9

Christmas 3-Color Stripe- 6 pk 606X-04-48

Case Pack: 48 pcs Item: 0-15201-00052-0 Case: 0-15201-00053-7

Candy Cane Stripe Cocktail Straws- 8 pk 609X-04-48

Case Pack: 48 pcs Item: 0-15201-60954-9 Case Pack: 0-15201-54609-7