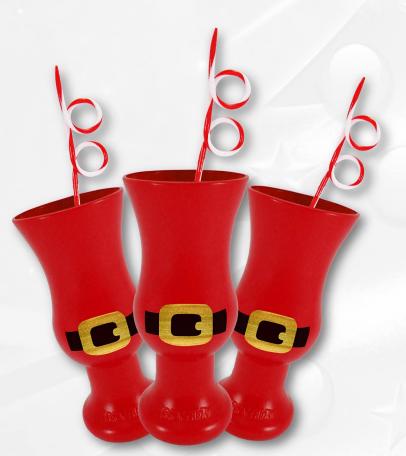

Tumbler
3 Color Stripe- 25 pcs
BK223XS-24
Item: 0-15201-22351-6

Santa Sipper- 16 pcs BK315X-24SC Item: 0-15201-31550-1

Santa Sipper- 16 pcs BK315X-24SC Item: 0-15201-31550-1

Sipper- 20 pcs BK222XB-24

Item: 0-15201-22251-9