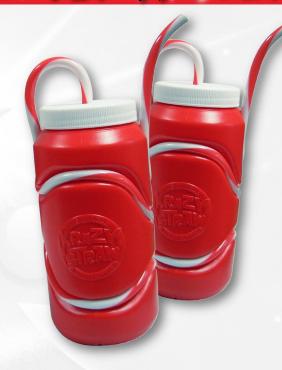

# BRINK WARE

Yard Bottle- 26 oz. BK280XT-12 Case Pack: 12 pcs Item: 0-15201-28050-2 Case:0-15201-50280-2

Mini Yard Bottle- 16 oz. BK281XT-24 Case Pack: 24 pcs Item: 0-15201-28150-9 Case:0-15201-50281-9

Spiral Bottle- 12 oz. BK312XT-24 Case Pack: 24 pcs Item: 0-15201-31252-4 Case:0-15201-52312-8