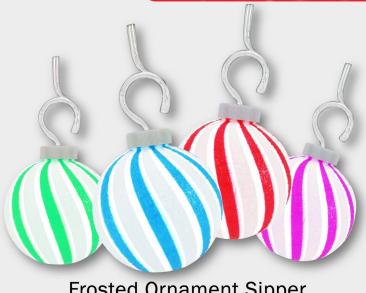

# BABRINE WARE

Frosted Ornament Sipper Twist Stripes- 16 oz. BK222PPG-24

Case Pack: 24 pcs Item: 0-15201-22255-7 Case:0-15201-55222-7

Ornament Sipper 2 Color Stripe- 16 oz. BK222XS-24

Case Pack: 24 pcs Item: 0-15201-22252-6 Case:0-15201-52222-0