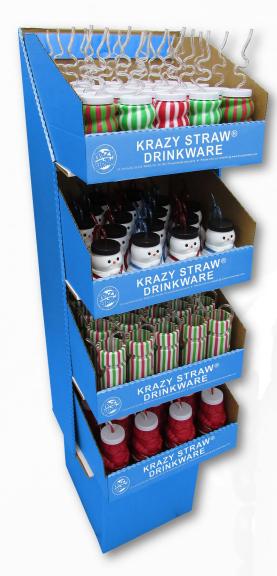

# TOTSPLATS

Christmas Assorted Floor Display 908-XMAS

82 pcs assorted Case: 0-15201-50908-5

Spiral Bottle
2 Color Stripe- 25 pcs
BK312XS-24
Item: 0-15201-31251-7

Snowman Sipper 2 Color Print- 16 pcs BK315X-24 Item: 0-15201-24150-3

# BISPLAT

Candy Cane Stripe Floor Display

908-XMAS5 92 pcs assorted Case: 0-15201-55908-0

Candy Cane Stripe Krazy Straw- 60 pcs 532X-04

Item: 0-15201-53254-0

Item: 0-15201-25152-6

#### Christmas Value Fun Floor Display 908-XMAS8

77 pcs assorted Case: 0-15201-58908-6

Snowball Sipper- 20 pcs BK222XB-24 Item: 0-15201-22251-9

### F DISPLA

**Christmas Drinkware** & Krazy Straws Floor Display 908-XMAS9 100 pcs assorted

Case: 0-15201-10100-5

Candy Cane 3- Loop Straw- 48 pkgs 685XS-06 Item: 0-15201-60654-8

**Snowman Sipper** w/Krazy Straw- 16 pcs BK315XW-24 Item: 0-15201-24151-0