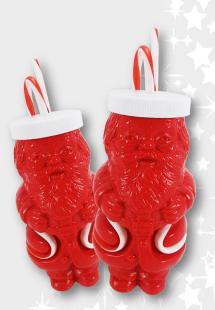

Tumbler
3 Color Stripe- 25 pcs
BK223XS-24
Item: 0-15201-22351-6

Santa Sipper- 16 pcs BK315X-24SC Item: 0-15201-31550-1

Santa Sipper- 16 pcs BK315X-24SC Item: 0-15201-31550-1

Sipper- 20 pcs BK222XB-24

Item: 0-15201-22251-9