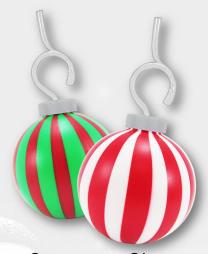

# BABRINE WARE

Frosted Ornament Sipper Twist Stripes- 16 oz. BK222PPG-24

Case Pack: 24 pcs Item: 0-15201-22255-7 Case:0-15201-55222-7

Ornament Sipper 2 Color Stripe- 16 oz. BK222XS-24

Case Pack: 24 pcs Item: 0-15201-22252-6 Case:0-15201-52222-0