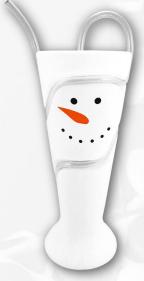

# DEFENSE OF THE STATE

Snowman Sipper w/ Wrap-Around Straw- 12 oz. BK315X-24

> Case Pack: 24 pcs Item: 0-15201-24150-3 Case:0-15201-50241-3

BK223XS-24

Case Pack: 24 pcs Item: 0-15201-22351-6 Case:0-15201-51223-8