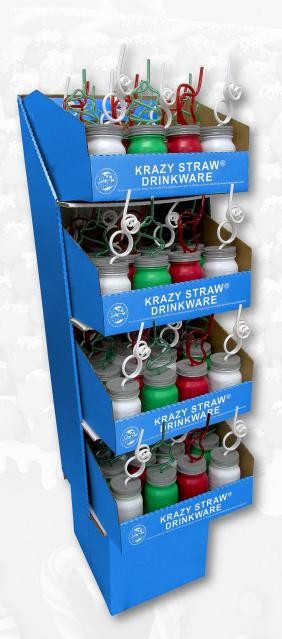

#### Engraved Mason Jar Floor Display

908-MASONX

64 pcs assorted

Item: 0-15201-25959-1 Case: 0-15201-18259-2

# DISPLATS

Engraved Mason Jar w/ Shape Straws Floor Display

908-MASONX2

64 pcs assorted

Item: 0-15201-25953-9 Case: 0-15201-00014-8

Christmas Engraved
Mason Jar w/ Shape Straw
BK259X2-24