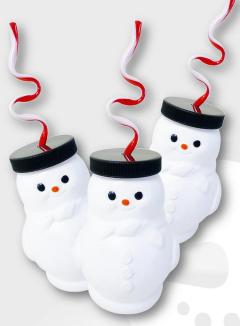

# DEFENSE OF THE STATE

Snowman Sipper w/ Wrap-Around Straw- 12 oz. BK315X-24

> Case Pack: 24 pcs Item: 0-15201-24150-3 Case:0-15201-50241-3

BK223XS-24

Case Pack: 24 pcs Item: 0-15201-22351-6 Case:0-15201-51223-8

w/ Krazy Straw- 12 oz.

BK315XW-24

Case Pack: 24 pcs

Item: 0-15201-24151-0 Case:0-15201-52241-1

Snowball Sipper- 16 oz.

BK222XB-24

Case Pack: 24 pcs

Item: 0-15201-22251-9 Case:0-15201-51222-1

### F DISPLA

**Christmas Drinkware** & Krazy Straws Floor Display 908-XMAS9 100 pcs assorted

Case: 0-15201-10100-5

Candy Cane 3- Loop Straw- 48 pkgs 685XS-06 Item: 0-15201-60654-8

**Snowman Sipper** w/Krazy Straw- 16 pcs BK315XW-24 Item: 0-15201-24151-0