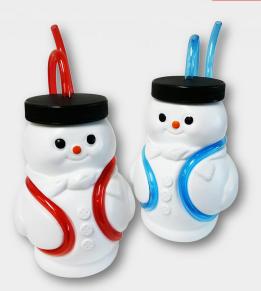

# DEFENSE OF THE STATE

Snowman Sipper w/ Wrap-Around Straw- 12 oz. BK315X-24

> Case Pack: 24 pcs Item: 0-15201-24150-3 Case:0-15201-50241-3

BK223XS-24

Case Pack: 24 pcs Item: 0-15201-22351-6 Case:0-15201-51223-8

w/ Krazy Straw- 12 oz.

BK315XW-24

Case Pack: 24 pcs

Item: 0-15201-24151-0 Case:0-15201-52241-1

Snowball Sipper- 16 oz.

BK222XB-24

Case Pack: 24 pcs

Item: 0-15201-22251-9 Case:0-15201-51222-1