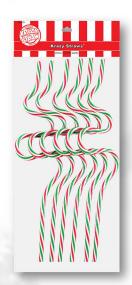

Candy Cane Stripe Krazy Straws- 6 pk 640X-06-48

Case Pack: 48 pcs Item: 0-15201-60654-8 Case: 0-15201-50606-0

Candy Cane Straws- 24 pk BK603X-12

Case Pack: 12 boxes Item: 0-15201-60350-9 Case: 0-15201-50603-9