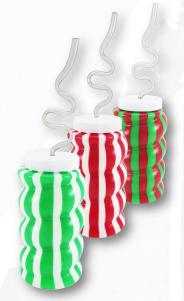

Christmas 3-Color Stripe- 6 pk 606X-04-48

Case Pack: 48 pcs Item: 0-15201-00052-0 Case: 0-15201-00053-7

Candy Cane Stripe Cocktail Straws- 8 pk 609X-04-48

Case Pack: 48 pcs Item: 0-15201-60954-9 Case Pack: 0-15201-54609-7

# BISPLAT

Candy Cane Stripe Floor Display

908-XMAS5 92 pcs assorted Case: 0-15201-55908-0

Candy Cane Stripe Krazy Straw- 60 pcs 532X-04

Item: 0-15201-53254-0

Item: 0-15201-25152-6