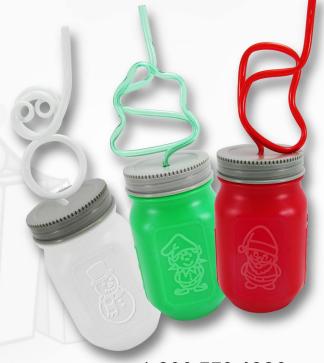

# DEFENSE OF THE STATE

Snowman Sipper w/ Wrap-Around Straw- 12 oz. BK315X-24

> Case Pack: 24 pcs Item: 0-15201-24150-3 Case:0-15201-50241-3

BK223XS-24

Case Pack: 24 pcs Item: 0-15201-22351-6 Case:0-15201-51223-8

w/ Krazy Straw- 12 oz.

BK315XW-24

Case Pack: 24 pcs

Item: 0-15201-24151-0 Case:0-15201-52241-1

Snowball Sipper- 16 oz.

BK222XB-24

Case Pack: 24 pcs

Item: 0-15201-22251-9 Case:0-15201-51222-1