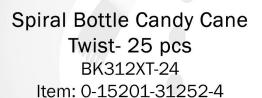

# BRINK WARE

Yard Bottle- 26 oz. BK280XT-12 Case Pack: 12 pcs Item: 0-15201-28050-2 Case:0-15201-50280-2

Mini Yard Bottle- 16 oz. BK281XT-24 Case Pack: 24 pcs Item: 0-15201-28150-9 Case:0-15201-50281-9

Spiral Bottle- 12 oz. BK312XT-24 Case Pack: 24 pcs Item: 0-15201-31252-4 Case:0-15201-52312-8