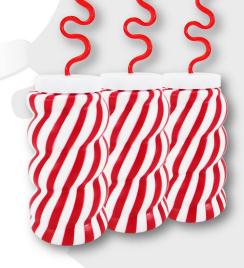

# OF STRAWS

Candy Cane Stripe Krazy Straws- 12 pk 532X-04-48 Case Pack: 48 pcs

Item: 0-15201-53254-0 Case:0-15201-50532-2

Candy Cane Drink Stirrers- 6 pk 687X-04-48

Case Pack: 48 pcs Item: 0-15201-68704-2 Case: 0-15201-04687-0

Candy Cane Stripe Krazy Straws- 6 pk 640X-06-48

Case Pack: 48 pcs Item: 0-15201-60654-8 Case: 0-15201-50606-0

Candy Cane Straws- 24 pk BK603X-12

Case Pack: 12 boxes Item: 0-15201-60350-9 Case: 0-15201-50603-9