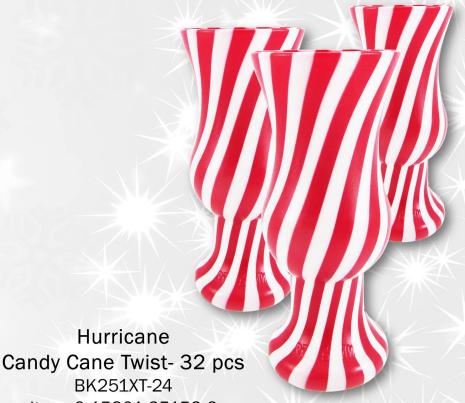

# BRINK WARE

Hurricane- 18 oz. BK250XP2-24 Case Pack: 24 pcs Item: 0-15201-25053-6 Case:0-15201-53250-2

Soda Fountain- 16 oz. BK227XP2-24 Case Pack: 24 pcs Item: 0-15201-22757-6 Case:0-15201-57227-0

Sport Bottle- 12 oz.