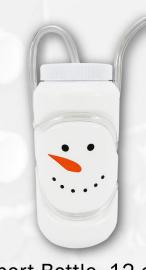

# TORING WARE

Sport Bottle Red w/ Candy Cane Stripe Straw- 12 oz.

BK220XL-24

Case Pack: 24 pcs Item: 0-15201-22052-2 Case:0-15201-52220-6

Hurricane Santa Belt 2 Color Print- 18 oz. BK250XP-24

Case Pack: 24 pcs