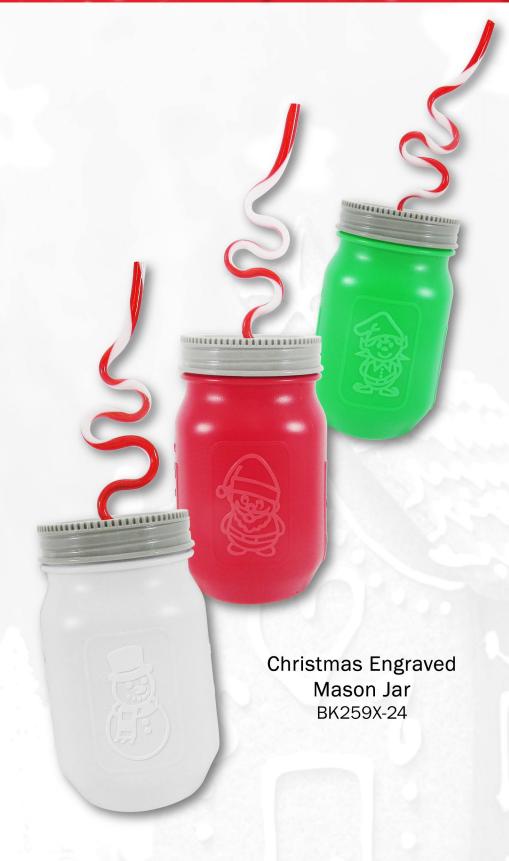

# FDRINK WAR

Spiral Bottle 2 Color Stripe- 12 oz. BK312XS-24

Case Pack: 24 pcs

Item: 0-15201-31251-7

Case:0-15201-51312-9

BK259X-24

Case Pack: 24 pcs

Item: 0-15201-25959-1

**Christmas Engraved** Mason Jar w/ Shape Straw- 16 oz. BK259X2-24

Case Pack: 24 pcs

Item: 0-15201-25953-9

Case: 0-15201-53259-5