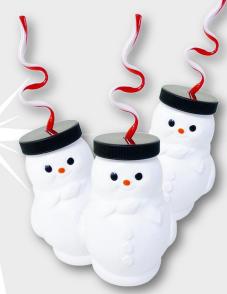

# DEFENSE OF THE STATE

Snowman Sipper w/ Wrap-Around Straw- 12 oz. BK315X-24

> Case Pack: 24 pcs Item: 0-15201-24150-3 Case:0-15201-50241-3

BK223XS-24

Case Pack: 24 pcs Item: 0-15201-22351-6 Case:0-15201-51223-8

w/ Krazy Straw- 12 oz.

BK315XW-24

Case Pack: 24 pcs

Item: 0-15201-24151-0 Case:0-15201-52241-1

Snowball Sipper- 16 oz.

BK222XB-24

Case Pack: 24 pcs

Item: 0-15201-22251-9 Case:0-15201-51222-1

# TOTSPLATS

Snowman Sipper w/Krazy Straw- 32 pcs BK315XW-24 Item: 0-15201-24151-0

### F DISPLA

**Christmas Drinkware** & Krazy Straws Floor Display 908-XMAS9 100 pcs assorted

Case: 0-15201-10100-5

Candy Cane 3- Loop Straw- 48 pkgs 685XS-06 Item: 0-15201-60654-8

**Snowman Sipper** w/Krazy Straw- 16 pcs BK315XW-24 Item: 0-15201-24151-0