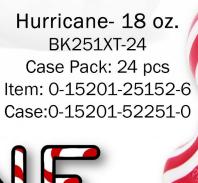

# BRINK WARE

Hurricane- 18 oz. BK250XP2-24 Case Pack: 24 pcs Item: 0-15201-25053-6 Case:0-15201-53250-2

Soda Fountain- 16 oz. BK227XP2-24 Case Pack: 24 pcs Item: 0-15201-22757-6 Case:0-15201-57227-0

Sport Bottle- 12 oz.