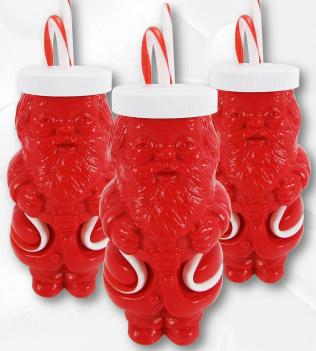

# DEFENSE OF THE STATE

Snowman Sipper w/ Wrap-Around Straw- 12 oz. BK315X-24

> Case Pack: 24 pcs Item: 0-15201-24150-3 Case:0-15201-50241-3

BK223XS-24

Case Pack: 24 pcs Item: 0-15201-22351-6 Case:0-15201-51223-8

w/ Krazy Straw- 12 oz.

BK315XW-24

Case Pack: 24 pcs

Item: 0-15201-24151-0 Case:0-15201-52241-1

Snowball Sipper- 16 oz.

BK222XB-24

Case Pack: 24 pcs

Item: 0-15201-22251-9 Case:0-15201-51222-1