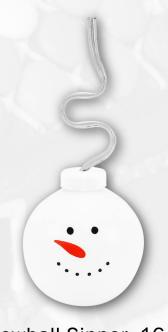

w/ Krazy Straw- 12 oz.

BK315XW-24

Case Pack: 24 pcs

Item: 0-15201-24151-0 Case:0-15201-52241-1

Snowball Sipper- 16 oz.

BK222XB-24

Case Pack: 24 pcs

Item: 0-15201-22251-9 Case:0-15201-51222-1