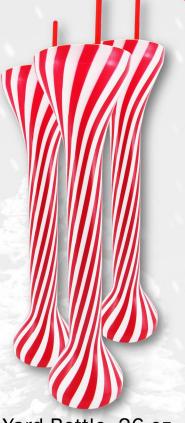

# BRINK WARE

Yard Bottle- 26 oz. BK280XT-12 Case Pack: 12 pcs Item: 0-15201-28050-2 Case:0-15201-50280-2

Mini Yard Bottle- 16 oz. BK281XT-24 Case Pack: 24 pcs Item: 0-15201-28150-9 Case:0-15201-50281-9

Spiral Bottle- 12 oz. BK312XT-24 Case Pack: 24 pcs Item: 0-15201-31252-4 Case:0-15201-52312-8