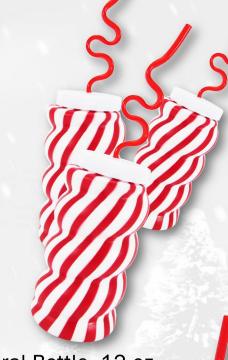

# BRINK WARE

Yard Bottle- 26 oz. BK280XT-12 Case Pack: 12 pcs Item: 0-15201-28050-2 Case:0-15201-50280-2

Mini Yard Bottle- 16 oz. BK281XT-24 Case Pack: 24 pcs Item: 0-15201-28150-9 Case:0-15201-50281-9

Spiral Bottle- 12 oz. BK312XT-24 Case Pack: 24 pcs Item: 0-15201-31252-4 Case:0-15201-52312-8