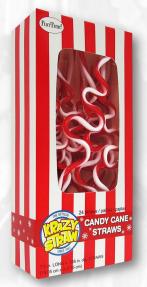

# OF STRAWS

Candy Cane Stripe Krazy Straws- 12 pk 532X-04-48 Case Pack: 48 pcs

Item: 0-15201-53254-0 Case:0-15201-50532-2

Candy Cane Drink Stirrers- 6 pk 687X-04-48

Case Pack: 48 pcs Item: 0-15201-68704-2 Case: 0-15201-04687-0