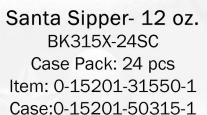

Tumbler
3 Color Stripe- 25 pcs
BK223XS-24
Item: 0-15201-22351-6

Santa Sipper- 16 pcs BK315X-24SC Item: 0-15201-31550-1

Santa Sipper- 16 pcs BK315X-24SC Item: 0-15201-31550-1

Sipper- 20 pcs BK222XB-24

Item: 0-15201-22251-9