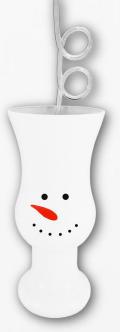

w/ Krazy Straw- 12 oz.

BK315XW-24

Case Pack: 24 pcs

Item: 0-15201-24151-0 Case:0-15201-52241-1

Snowball Sipper- 16 oz.

BK222XB-24

Case Pack: 24 pcs

Item: 0-15201-22251-9 Case:0-15201-51222-1