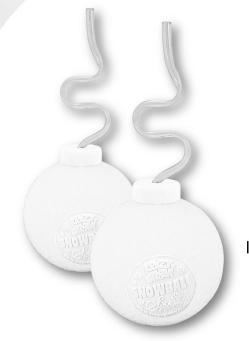

#### Christmas Value Fun Floor Display 908-XMAS8

77 pcs assorted Case: 0-15201-58908-6

Snowball Sipper- 20 pcs BK222XB-24 Item: 0-15201-22251-9